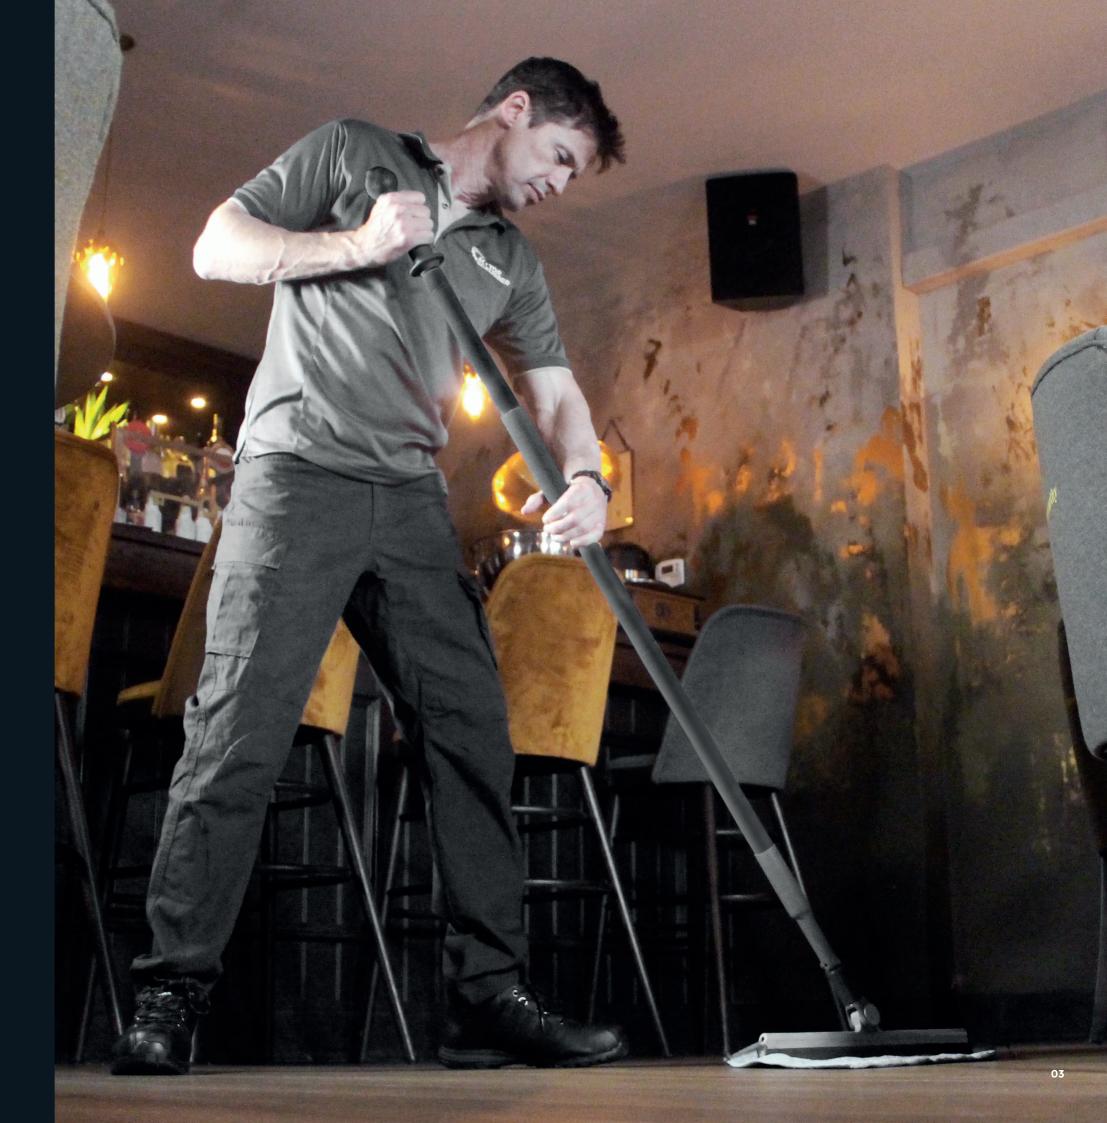

### **Power Squeegee**

After scrubbing your floors with JET3, use BLADE's sharp, flexible rubber Power Squeegee to direct the dirty liquid into a floor drain, leaving floors instantly dry.

### Ultra-Microfibre Mopping System

Simply attach your choice of Ultra-Microfibre to the Power Squeegee, to transform BLADE into the ultimate mopping system.

Every Press = Fresh Solution Every Reset = Fresh Ultra-Microfibre