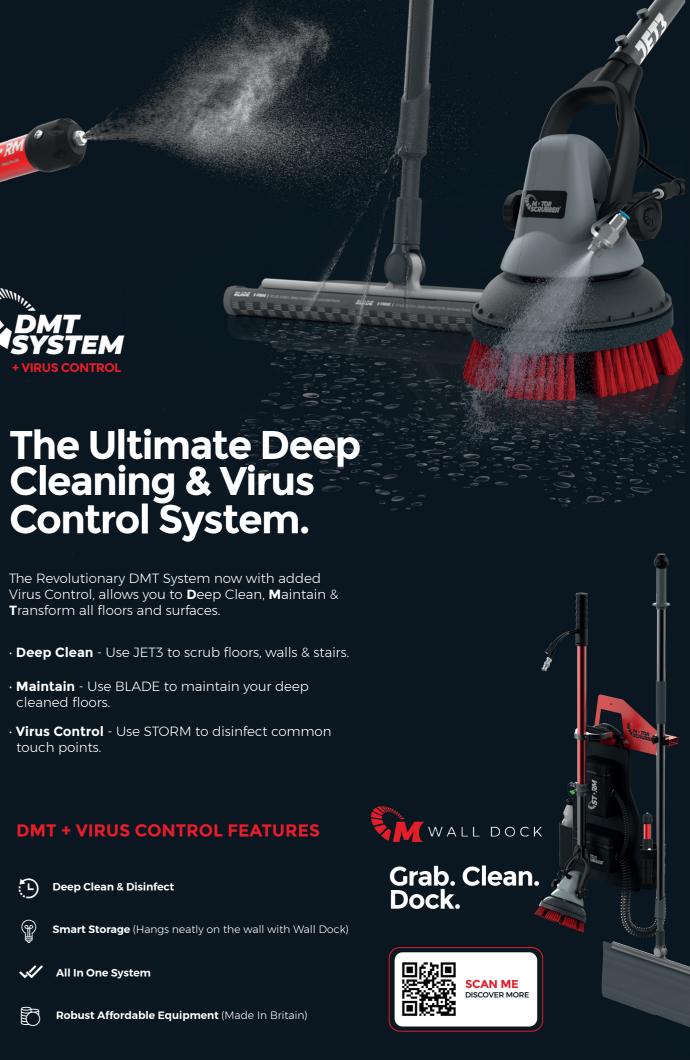

ge

Items are sold individually.



Water Level Indicator. Non-Slip for Wall Positioning. Code: MSBLADEIH

 $\left( 1\right)$ 

**BLADE** Frame (2)

Power Squeegee. Channel To Attach Ultra-Microfibre. 48cm wide. Code: MSBLADEF

(3) **BLADE Rubber Refill** Power Squeegee Refill Code: MSBLADER

#### S-FIBRE (Scrub)

(4)

Scrub action fibre for a deeper clean. Use on textured or rough floors. · Colour Coded Tabs. • Up to 500 Wash Cycles.

Code: S-FIBRE-5

#### (5) G-FIBRE (Glide)

Glide fibre recommended for use on smooth floors. · Colour Coded Tabs. • Up to 500 Wash Cycles.

Code: G-FIBRE-5

#### A-FIBRE (Absorb) (6)

Absorbent fibre absorbs 500ml of liquid. To be used to dry the floor after it has been cleaned with JET3. Colour Coded Tabs. • Up to 500 Wash Cycles.

Code: A-FIBRE-5











## READY TO TRANSFORM THE WAY YOU CLEAN?

PURCHASE FROM APPROVED LOCAL DISTRIBUTOR Contact for Training, Support and Aftercare.