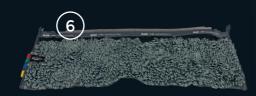

#### S-FIBRE (Scrub)

(4)

Scrub action fibre for a deeper clean. Use on textured or rough floors. · Colour Coded Tabs. • Up to 500 Wash Cycles.

Code: S-FIBRE-5