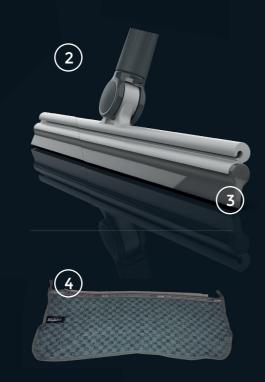

### The Range

Items are sold individually.

Water Level Indicator. Non-Slip for Wall Positioning. Code: MSBLADEIH

 $\left( 1\right)$ 

**BLADE** Frame (2)

Power Squeegee. Channel To Attach Ultra-Microfibre. 48cm wide. Code: MSBLADEF

(3) **BLADE Rubber Refill** Power Squeegee Refill Code: MSBLADER

#### S-FIBRE (Scrub)

(4)

Scrub action fibre for a deeper clean. Use on textured or rough floors. · Colour Coded Tabs. • Up to 500 Wash Cycles.

Code: S-FIBRE-5