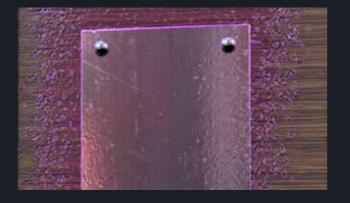

#### Inspect

When the disinfectant is applied correctly, STORM<sup>®</sup> will achieve a Perfect Liquid Layer on flat surfaces. No wiping needed.

See gaps? Move closer to the surface and spray again in a slow, controlled motion with STORM<sup>®</sup>.