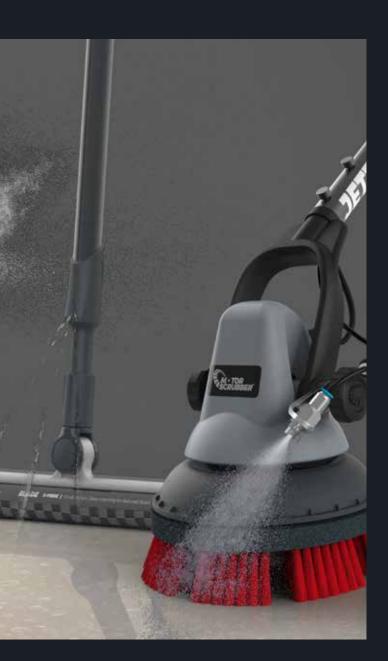

# Kill Viruses On The Go.

STORM<sup>®</sup> delivers targeted, touch point disinfection, for proactive virus control. (STORM<sup>®</sup> can be used with any disinfectant)

Spray On Demand

- Ballistic, High Speed Swirl Nozzle (68 Micron)

Super Lightweight (0.3kg/0.66lb)

Soft Rubber Grip

Optimum Spray Distance - 30cm (12")

#### FATIGUE FREE USE

At just 0.3kg (0.66lb) the STORM® Wand is lightweight, designed for prolonged use and ensures the wrist is straight at all times.

2

1