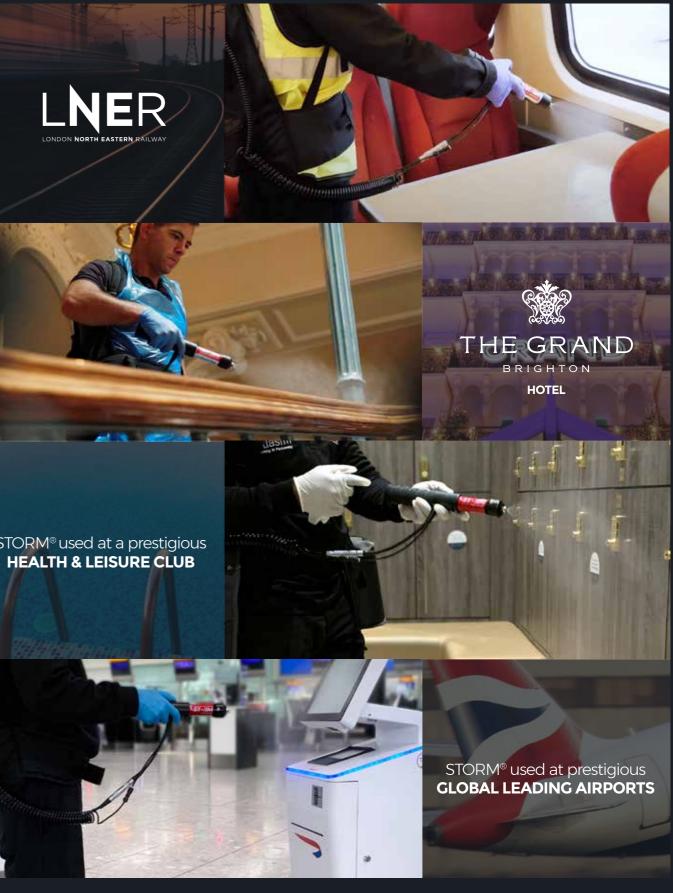

### Trusted by prestigious organisations to help control the spread of Coronavirus.

See STORM<sup>®</sup> in action - www.motorscrubberclean.com/fightingcoronavirus

STORM® and M-Wipes, the world's only spray applicator with wearable and disposable wipe system (Patent Pending) specifically invented for fast, targeted, disinfection of common touch points in the fight against Coronavirus.