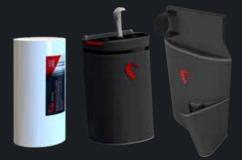

#### M-Wipes Kit (MSS31) Includes one roll of M-Wipes, one wipe dispenser and one wipe disposal pouch.

Individual Item Price

M-Wipes 1 box = 6 rolls of 100 wipes - MSS30 Wipe Dispenser Pouch - MSJ62 Wipe Disposal Pouch - MSJ61