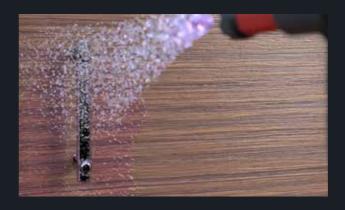

#### Spray

Use STORM<sup>®</sup> 30cm(12in) away from the surface and spray from bottom to top, in a slow controlled motion.

Wipe

Dispense an M-Wipe from the on-board pouch and spray the wipe with STORM<sup>®</sup>. Now wipe the reverse side of the 3D touch point to apply disinfectant.

# Wipe Out The Risk.

The patent pending, M-Wipe System allows disinfectant to be applied to the reverse side of 3D touch points, which are often missed by other spraying machines. M-Wipes are a special non-absorbent, PP material, designed to apply disinfectant and not dry the surface, ensuring the specified contact/dwell time is achieved.