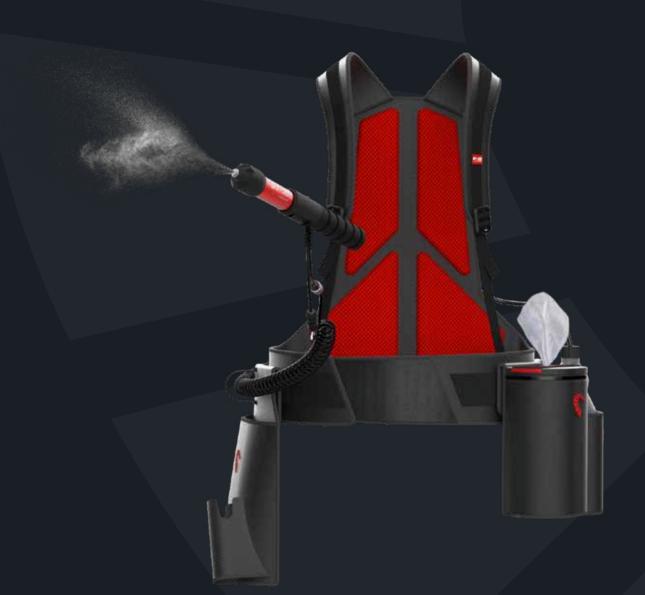

#### **Ergonomically Designed.**

MotorScrubber battery backpack technology, guarantees all day comfort with padded back support and adjustable waist belt. No trailing cables mean the user is fully mobile, enabling the freedom to safely disinfect anywhere, whilst ensuring an effective disinfection experience.

- 3-4hr Usage (Ihr 50m Continuous)
- **On-board Solution** (Quick Reload)
- Lightweight & Fully Adjustable (Fits Any User)

ST·RN

HILLIAN AND THE HELLING

•O Multifunctional (Connect backpack to STORM™ and JET3)

#### LIGHTWEIGHT

Backpack secured to the waist maintaining perfect posture.

# One Backpack. Two Powerful Machines.

Military grade connectors make switching between STORM<sup>®</sup> and JET3 effortless. Simply click and go.

- (1) High Pressure Pump
- (2) Quick Change Solution Bottle
- (3) Battery Compartment
- (4) Coiled Cables For Manoeuvrability
- (5) Adjustable Belt (Fits any user)

- (6) Military Grade Connector Connects STORM<sup>®</sup>/JET3 to the battery.
- (7) Anti Drip Check Valve Connects STORM<sup>®</sup>/JET3 to the disinfectant.
- (8) Soft Rubber Grip
- (9) On Demand Button