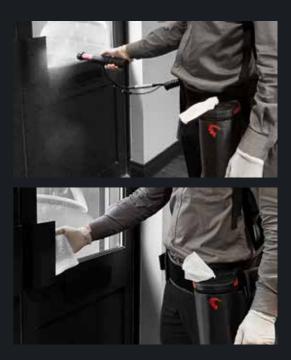

#### How To Use STORM<sup>®</sup> & M-Wipes

- Firstly spray the front of the 3D touch point with STORM®.
- Dispense one M-Wipe, then spray the wipe with disinfectant using STORM®.
- Wipe the reverse side of the 3D touch point ensuring full coverage.

## This method vastly reduces the risk of cross infection.