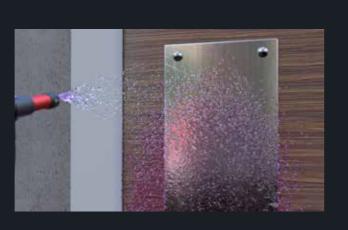

## Method For Flat Touch Point Disinfection.

(Check your MSDS Sheet)

Gaps mean the surface is not fully covered with disinfectant, leaving the surface at risk of inhabiting viruses between the droplets and spreading infection.

Spray

Use STORM<sup>®</sup> 30cm(12in) away from the surface and spray from bottom to top, in a slow controlled motion.

#### Inspect

When the disinfectant is applied correctly, STORM<sup>®</sup> will achieve a Perfect Liquid Layer on flat surfaces. No wiping needed.

See gaps? Move closer to the surface and spray again in a slow, controlled motion with STORM<sup>®</sup>.