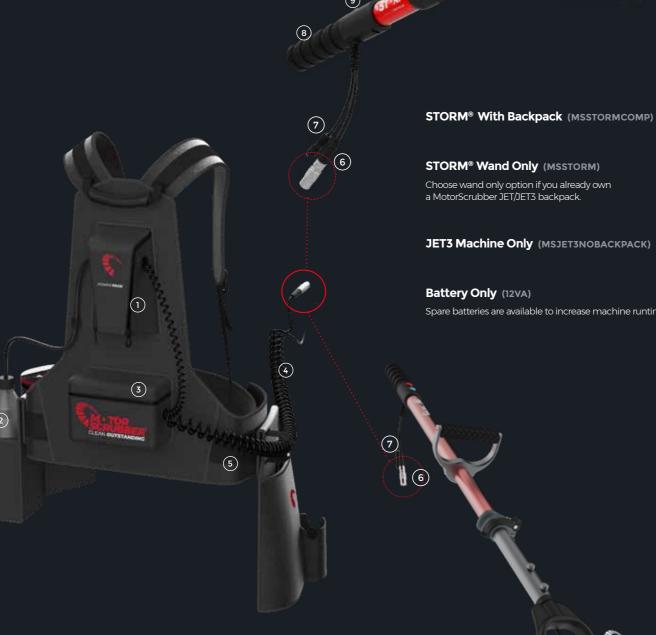

# One Backpack. Two Powerful Machines.

Military grade connectors make switching between STORM<sup>®</sup> and JET3 effortless. Simply click and go.

- (1) High Pressure Pump
- (2) Quick Change Solution Bottle
- (3) Battery Compartment
- (4) Coiled Cables For Manoeuvrability
- (5) Adjustable Belt (Fits any user)

- (6) Military Grade Connector Connects STORM<sup>®</sup>/JET3 to the battery.
- (7) Anti Drip Check Valve Connects STORM<sup>®</sup>/JET3 to the disinfectant.
- (8) Soft Rubber Grip
- (9) On Demand Button

a MotorScrubber JET/JET3 backpack.

JET3 Machine Only (MSJET3NOBACKPACK)

Spare batteries are available to increase machine runtime.

SJET3

Wall Dock mounts STORM<sup>®</sup>, JET3 and BLADE to the wall for easy storage.